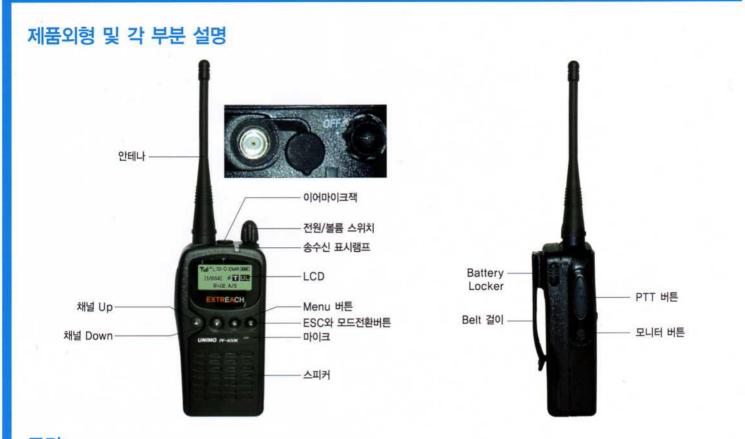

### 주요특징

- 채널이름, 사용자이름을 최대 5자까지 한글로 입력 가능
- Menu방식으로 한 눈에 무전기 동작상태 파악 가능
- 음량개선 및 잡음제거 (Audio processing)
- 발신자 표시기능 (5Tone 호출기능)
- Logo 표시기능

### 일반특징

Yııll <sup>H</sup>L ⊡ & EMR 100 CALL #12345 ≠ 00

EXTREACH

01:SEOUL

UNIMO PF-400K

- 128채널 16그룹 선택기능
- 채널탐색 및 우선채널 탐색기능
- FCC / CE / IP54 / MIL-STD 810E & F 인증
- 확장된 CTCSS / DCS
- DTMF ID 송출기능
- TOT / BCL / BCLO
- 송신출력 선택기능 (고/저)
- 스켈치 선택기능 (고/저)
- 모니터 기능
- 핸즈프리 기능 (VOX) 외부마이크 장착시
- 편리한 클로닝 기능
- 키잠금 / 비밀번호 설정기능
- PC program을 이용한 손쉬운 튜닝
- 배터리 절약기능 (PSC)