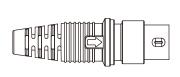

### Plug code

straight cable:8D1

coiled cable:8L1

straight cable:13D1

coiled cable:13L1

straight cable:10H1

coiled cable:10P1