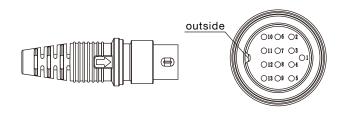

### Plug code

straight cable:8D1

coiled cable:8L1

straight cable:13D1

coiled cable:13L1

straight cable:10H1

coiled cable:10P1