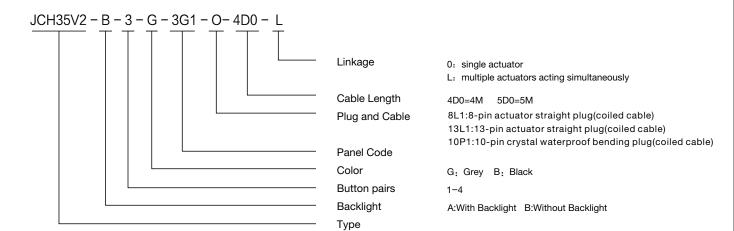

tient lift, examination and treatment bed, etc.

The hand controller could reach IPX4 protection level, suitable for all kinds of general controllers of Jiecang. It also adapts to non relay system.



#### **Features**

- IP grade:IPX4
- Numbers of buttons:up to 8
- Touch switch ensures long life.
- Drive up to 4 actuators synchronized
- · Color:gray
- Controller supporting: all general controllers of Jiecang / non relay system
- Easy operation with both hands
- Panel color and style can be customized

#### Usage

- Operating temperature:+5°C to +40°C
- Storage temperature:-10°C to +50°C
- Relative humidity:20% to 80% non-condensing
- Atmospheric pressure:860 to 1060 hPa
- Altitude:Max. 2000m
- Safety certification: comply with RoHS

## **JIECANG**

#### Dimension



### **Ordering Key**



## **JIECANG**

JCH35V2 standard panel: (when placing an order, please check whether the hand control function corresponds to the symbol on the panel)



JCH35V2-3L14

JCH35V2-4L10

JCH35V2-1L20

JCH35V2-2L17

## **JIECANG**

### Plug code





straight cable:8D1

coiled cable:8L1



straight cable:13D1

coiled cable:13L1





straight cable:10H1

coiled cable:10P1

#### \*Attention:

When the actuator quantity differentiates, the compatible control box as well as the plug would be different. So please inquiry for the corresponding salesman in your area before placing an order.