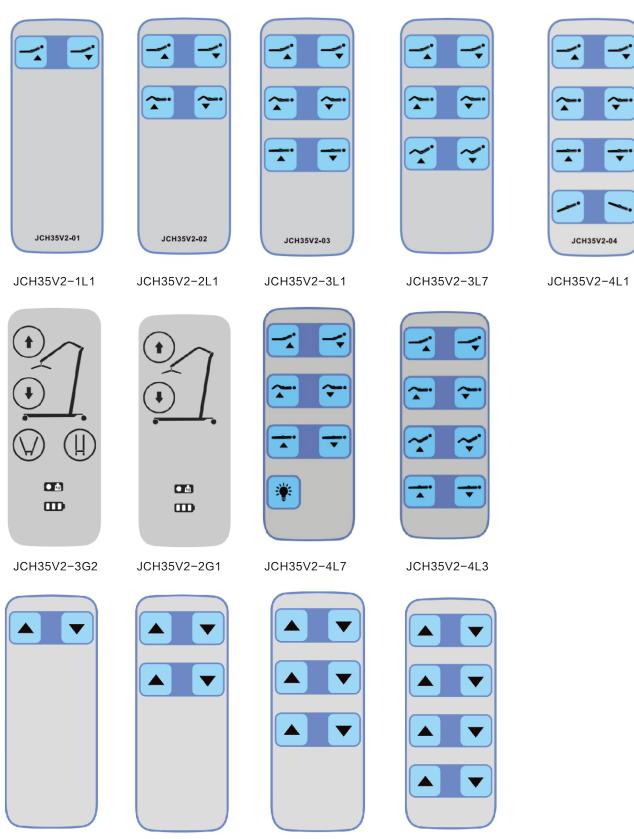

## **JIECANG**

JCH35V2 standard panel: (when placing an order, please check whether the hand control function corresponds to the symbol on the panel)

JCH35V2-3L14

JCH35V2-4L10

JCH35V2-1L20

JCH35V2-2L17