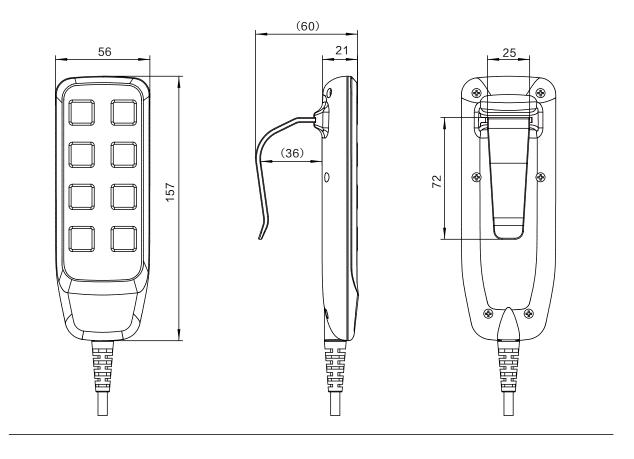

such as medical bed, patient lift, examination and treatment bed, etc.

The hand controller could reach IPX4 protection level, suitable for all kinds of general controllers of Jiecang. It also adapts to non relay system.



#### **Features**

- IP grade:IPX4
- Numbers of buttons:up to 8
- Touch switch ensures long life.
- Drive up to 4 actuators synchronized
- · Color:gray
- Controller supporting: all general controllers of Jiecang / non relay system
- Easy operation with both hands
- Panel color and style can be customized

#### Usage

- Operating temperature:+5°C to +40°C
- Storage temperature:-10°C to +50°C
- Relative humidity:20% to 80% non-condensing
- Atmospheric pressure:860 to 1060 hPa
- Altitude:Max. 2000m
- Safety certification: comply with RoHS

## **JIECANG**

#### Dimension



### **Ordering Key**



## **JIECANG**

JCH35V2 standard panel: (when placing an order, please check whether the hand control function corresponds to the symbol on the panel)



JCH35V2-3L14

JCH35V2-4L10

JCH35V2-1L20

JCH35V2-2L17

## **JIECANG**

### Plug code





straight cable:8D1

coiled cable:8L1



straight cable:13D1

coiled cable:13L1





straight cable:10H1

coiled cable:10P1

#### \*Attention:

When the actuator quantity differentiates, the compatible control box as well as the plug would be different. So please inquiry for the corresponding salesman in your area before placing an order.