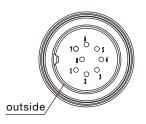

### Plug code

straight cable:8D1

coiled cable:8L1

straight cable:13D1

coiled cable:13L1

straight cable:10H1

coiled cable:10P1