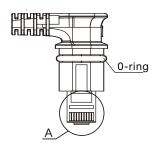

nchronized
- · Color:gray
- Controller supporting: all general controllers of Jiecang / non relay system
- Easy operation with both hands
- Panel color and style can be customized

#### Usage

- Operating temperature:+5°C to +40°C
- Storage temperature:-10°C to +50°C
- Relative humidity:20% to 80% non-condensing
- Atmospheric pressure:860 to 1060 hPa
- Altitude:Max. 2000m
- Safety certification: comply with RoHS

## **JIECANG**

#### Dimension



### **Ordering Key**



## **JIECANG**

JCH35V2 standard panel: (when placing an order, please check whether the hand control function corresponds to the symbol on the panel)



JCH35V2-3L14

JCH35V2-4L10

JCH35V2-1L20

JCH35V2-2L17

## **JIECANG**

### Plug code





straight cable:8D1

coiled cable:8L1



straight cable:13D1

coiled cable:13L1





straight cable:10H1

coiled cable:10P1

#### \*Attention:

When the actuator quantity differentiates, the compatible control box as well as the plug would be different. So please inquiry for the corresponding salesman in your area before placing an order.