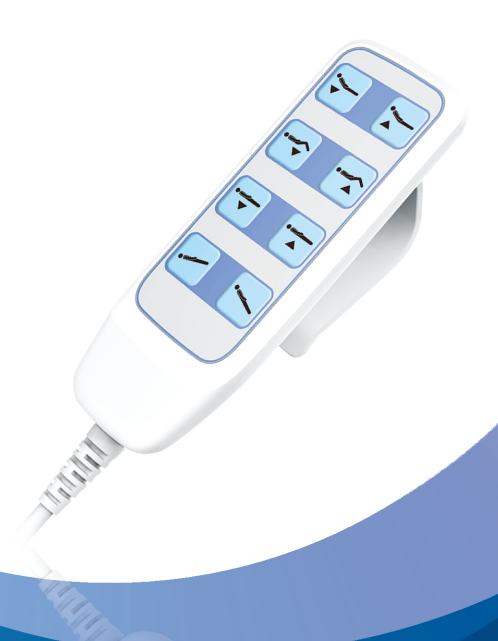

# **Hand Control JCH35V2**

JCH35V2 hand controller adopts the improved ergonomic principle design, which is fit the shape of human hand and comfortable to hold. Hand controller is suitable for all kinds of medical products, such as medical bed, patient lift, examination and treatment bed, etc.

#### **Features**

- IP grade:IPX4
- Numbers of buttons:up to 8
- Touch switch ensures long life.
- Drive up to 4 actuators synchronized
- · Color:gray
- Controller supporting: all general controllers of Jiecang / non relay system
- Easy operation with both hands
- Panel color and style can be customized