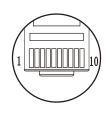

### Plug code

straight cable:8D1

coiled cable:8L1

straight cable:13D1

coiled cable:13L1

straight cable:10H1

coiled cable:10P1